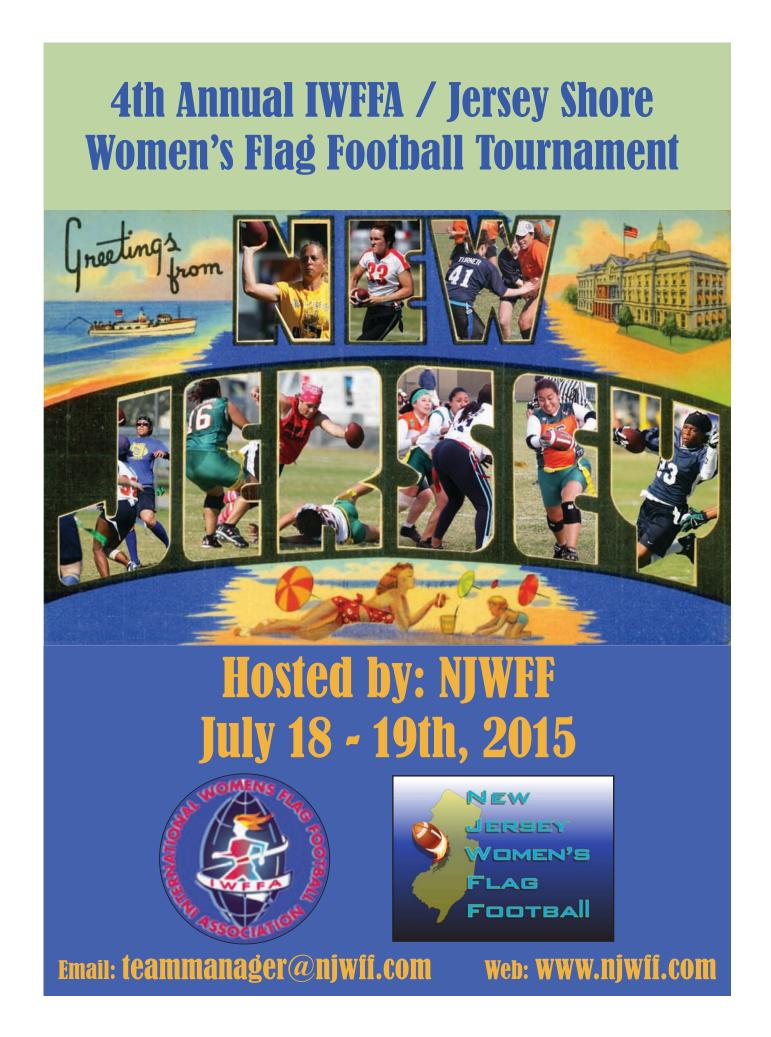

#### Jersey Shore Tournament by NJWFF

#### **WELCOME TO THE**

4th Annual JERSEY SHORE TOURNAMENT

New Jersey Women's Flag Football is a nonprofit organization dedicated to growing women's flag football. It was established in March of 2012. We support good sportsmanship, team work, and continual improvement. We understand the importance of sports in women's lives and provide a supportive, fun environment. KNOWLEDGE, INTENSITY, INTEGRITY, TEAMWORK!

1st March 28 - 29

Stavanger, Norway (friendship games)
1st April 18

Puerto Rico -Hosted by PRFFL 1st June 11 - 15

Jersey Shore, New Jersey - hosted by NJWFF 4th July 18 - 19

Norristown, Pennsylvaniahosted by NWFFL 1st August 8 - 9