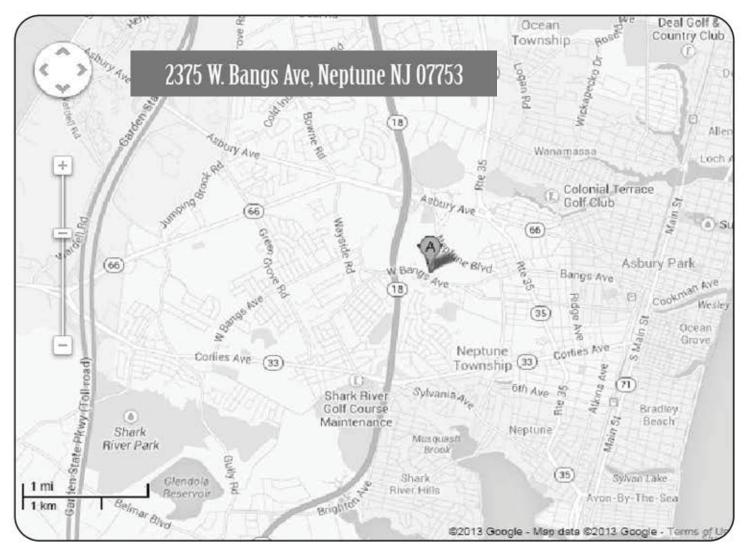

# Darroys Sporting Edge HUNTERDON COUNTY'S PREMIER SPORTING GOODS STORE KINGS SHOPPING CENTER, RT. 22 EAST, WHITEHOUSE STA. 908-534-2838

Special Thanks to Fred Boenig, Neptune Recreation for helping us obtain the field, to Neptune Pop Warner Corporation for allowing us to use their game day field.